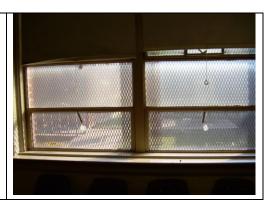

#### **Description:**

Replace approximately 197 windows

Timeline: Cost:

TBD \$521,500