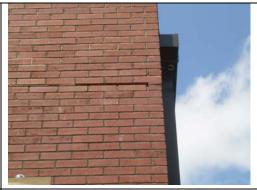

### **Description:**

Existing floor tile contains asbestos and is in poor condition.

Timeline: Cost:

TBD \$112,000

| Descri | ntion |
|--------|-------|
| DUSCII | puon. |

Exterior bricks are damaged and mortar has loosened.

Timeline: Cost:

TBD \$23,000