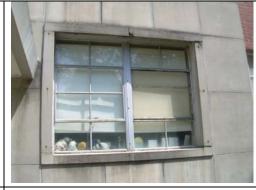

### **Description:**

Replace approximately 200 windows

Timeline: Cost:

2017-18 \$600,000