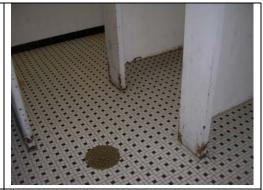

### **Description:**

Replace bleachers.

Timeline: Cost:

2011-12 \$104,000

Restroom stall doors are missing.

Timeline: Cost:

TBD \$1,000