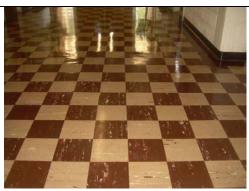

### **Description:**

Existing floor tile contains asbestos and is in poor condition.

Timeline: Cost:

TBD \$112,000

| Descri | ntion |
|--------|-------|
| DUSCII | puon. |

Exterior bricks are damaged and mortar has loosened.