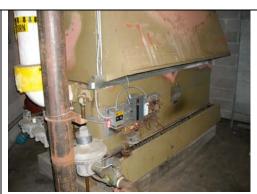

### **Description:**

Replace boiler and pneumatic controls

Timeline: Cost:

2012-13 \$400,000

| <b>Description:</b> |                      |
|---------------------|----------------------|
| Install A/C in gym  |                      |
|                     | No Picture Available |
|                     |                      |
|                     |                      |
|                     |                      |
| Timeline:           | Cost:                |
| 2013-14             | \$216,000            |