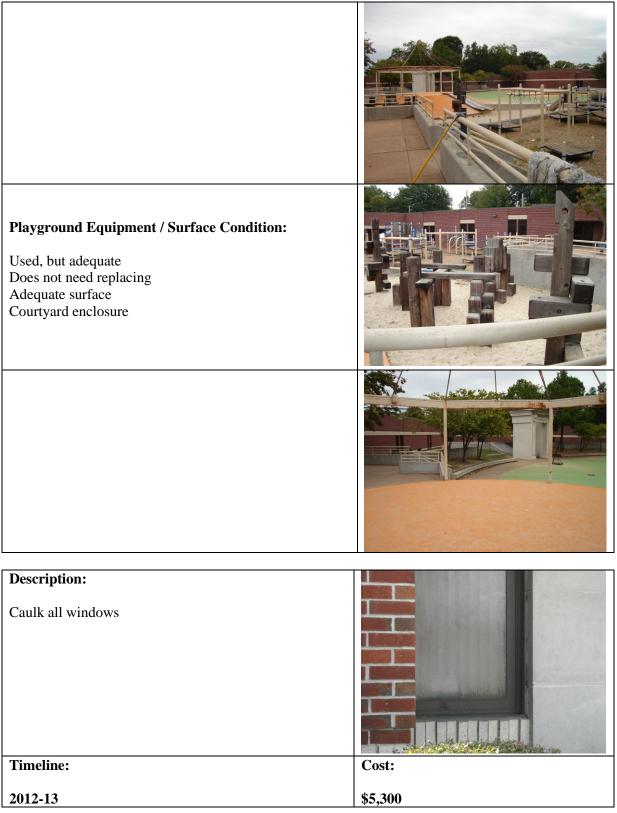

| Timeline: | Cost:    |
|-----------|----------|
|           |          |
|           |          |
| TBD       | \$13,000 |

| Playground/Surfaces Equipment Status:<br>Fully equipped<br>Has various surfaces - cast in place, rubber, woodchips,<br>and sand |  |
|---------------------------------------------------------------------------------------------------------------------------------|--|
|---------------------------------------------------------------------------------------------------------------------------------|--|