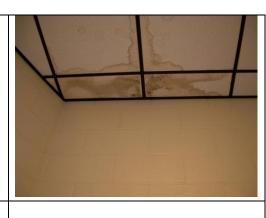

## 2010 FACILITIES ASSESSMENT HICKORY RIDGE ELEMENTARY

| <b>Description:</b><br>Lay-in ceiling tiles in poor condition, mold forms and causes potential health concerns. |         |
|-----------------------------------------------------------------------------------------------------------------|---------|
| Timeline:                                                                                                       | Cost:   |
| TBD                                                                                                             | \$2,000 |