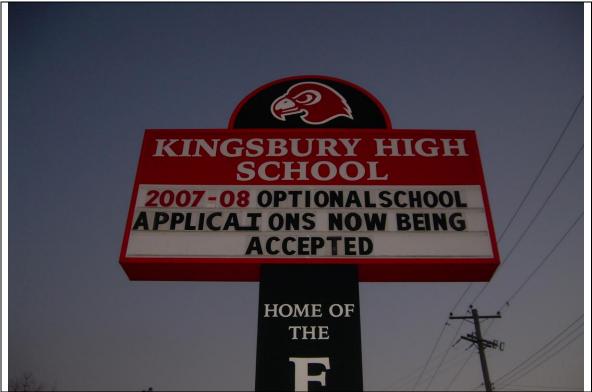

| Project Data            |                                             |
|-------------------------|---------------------------------------------|
| Location Code:          | 131                                         |
| Address:                | 1270 N. Graham                              |
| Year Built:             | 1950                                        |
| Grade Configuration:    | 7-12                                        |
| Student Capacity:       | 2050                                        |
| Idea Capacity:          | 2,201                                       |
| ADA Student Enrollment: | 2                                           |
| Size:                   | 219,201 acres                               |
| Campus:                 | Share 20.34 acres with Kingsbury Elementary |
| Portables:              | 0                                           |
| Building & Addition     | 219,201 s. f.                               |