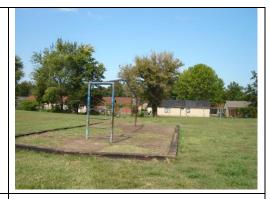

#### Playground/Surfaces Equipment Status:

Partially equipped

Has surface, woodchips with crossties border

#### **Playground Equipment / Surface Condition:**

Old, antiquated Need of replacement

| <b>Description:</b>                                                      |                      |
|--------------------------------------------------------------------------|----------------------|
| Install fence around campus                                              | No Picture Available |
| Timeline:                                                                | Cost:                |
| 2010-11                                                                  | \$87,000             |
|                                                                          | T                    |
| Description: Intercom System: MCP 35A Installation Date: 1995  Timeline: | Cost:                |
|                                                                          |                      |
| 2013-14                                                                  | \$50,000             |
| Description: PVC Single ply roof:                                        |                      |
| 8 years-fair                                                             |                      |
| Timeline:                                                                | Cost:                |