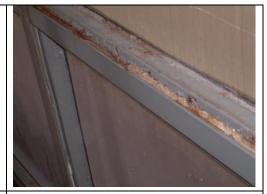

| TBD                                                                            | \$12,000 |
|--------------------------------------------------------------------------------|----------|
| Γ                                                                              |          |
| Description:  Door frames in kitchen are rusting creating health dept. issues. |          |
| Timeline:                                                                      | Cost:    |
| TBD                                                                            | \$3,700  |