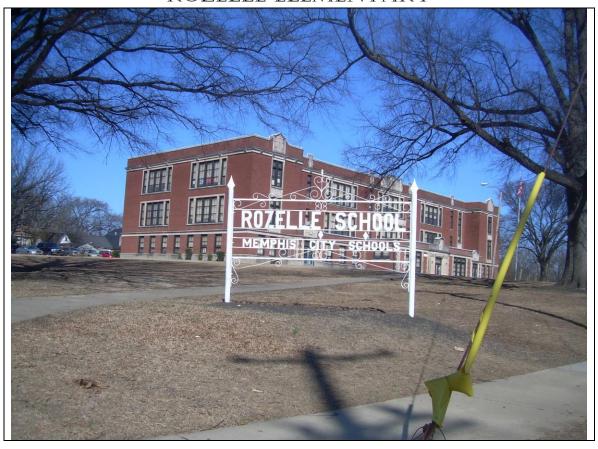

| Project Data            |                   |
|-------------------------|-------------------|
| <b>Location Code:</b>   | 052               |
| Address:                | 993 Roland Street |
| Year Built:             | 1914              |
| Grade Configuration:    | K-5               |
| Student Capacity:       | 480               |
| Ideal Capacity:         | 390               |
| ADA Student Enrollment: | 0                 |
| Size:                   | 4.98 acres        |
| Portables:              | 0                 |
| Building & Addition     | 58,750 s. f.      |