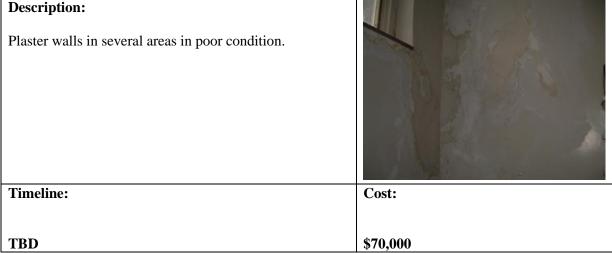

| <b>Description:</b><br>Water is damaging plaster walls. This is a problem with their gutter system along with the amount of trees at the location. |           |
|----------------------------------------------------------------------------------------------------------------------------------------------------|-----------|
|                                                                                                                                                    |           |
| Timeline:                                                                                                                                          | Cost:     |
|                                                                                                                                                    |           |
| TBD                                                                                                                                                | \$100,000 |