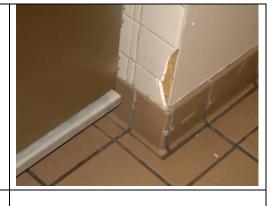

| <b>Description:</b><br>Ceramic wall in kitchen is damaged and/or missing. |       |
|---------------------------------------------------------------------------|-------|
| Timeline:                                                                 | Cost: |
| TBD                                                                       | \$800 |