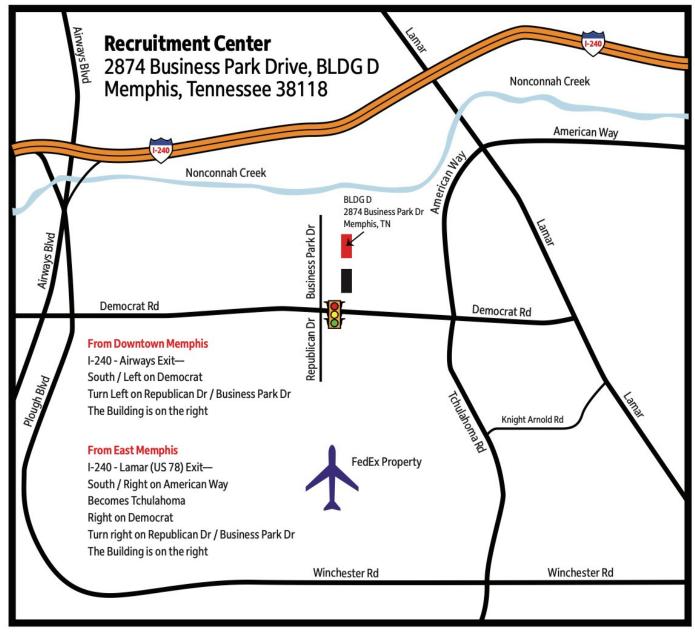

### Visit **FedExisHiring.com** to learn more.

Or visit the FedEx Hub Recruitment Center 2874 Business Park Drive

Memphis, TN 38118:

Mon, Wed, Thurs, & Fri 8:30 a.m. – 6 p.m.

Tuesday 8:30 a.m. – 8 p.m.

Saturday 8:30 a.m. – 12 noon