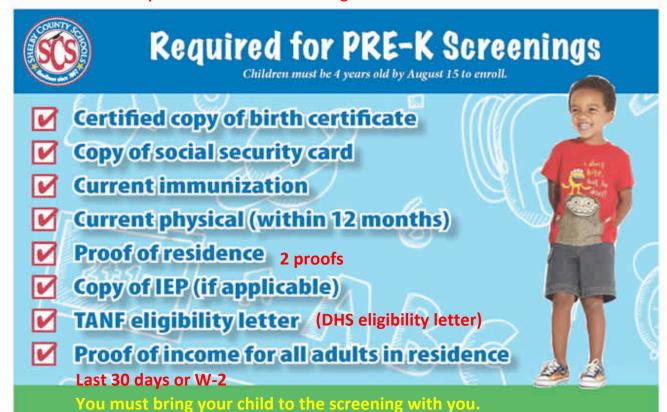

You must bring the original as well as two copies of the following items when your child is screened. No copies will be made at screening.