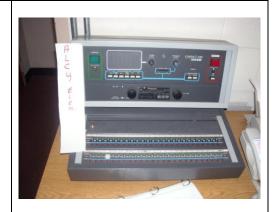

### **Description:**

Intercom Dukane 3200 Installation Date 1995

Timeline: Cost:

2013-14 \$50,000