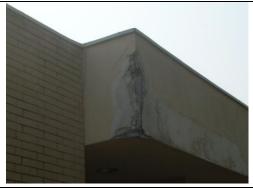

#### **Description:**

Exterior plaster in poor condition.

Timeline:

**TBD** 

Cost:

\$20,000