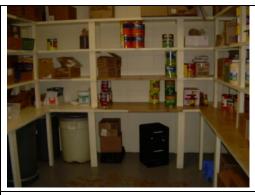

#### **Description:**

Wooden shelves in pantry.

Timeline:

Cost:

TBD

\$4,500

| <b>Description:</b> |
|---------------------|
|---------------------|

Interior of school need painting.