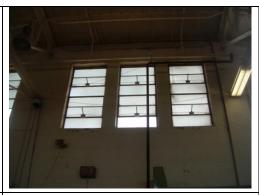

## **Description:**

Replace approximately (90) windows in gym and annex building

Timeline:

**Cost:** 

2010-11

\$229,500