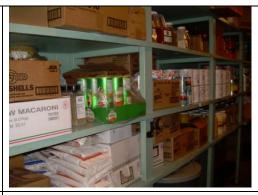

Data            |                 |  |
|-------------------------|-----------------|--|
| <b>Location Code:</b>   | 016             |  |
| Address:                | 1650 Ash Street |  |
| Year Built:             | 1967            |  |
| Grade Configuration:    | K-7             |  |
| Student Capacity:       | 920             |  |
| Ideal Capacity:         | 720             |  |
| ADA Student Enrollment: | 31              |  |
| Portables:              | 8.00 acres      |  |
| Building & Addition     | 36,171 s. f.    |  |
|                         |                 |  |

| Descri | ntion |
|--------|-------|
| DUSCII | vuvu. |

Chronic condensation problems from piping. Also causing damage to ceiling tile.



Timeline: Cost

TBD \$10,000

### **Description:**

Wooden shelves in pantry.



Timeline: Cost

TBD \$4,500

#### **Description:**

Interior paint in fair to good condition.



Timeline: Cost

2010-11 \$49,500

| DOUGLASS ELEMENTARY                 |   |  |  |
|-------------------------------------|---|--|--|
| Description: Same as previous item. |   |  |  |
|                                     |   |  |  |
| Description:                        | 1 |  |  |

| <b>Description:</b>                      |          |
|------------------------------------------|----------|
| Window system is old and needs painting. |          |
| Timeline:                                | Cost     |
| ТВО                                      | \$60,000 |



|                                                                                     | ·