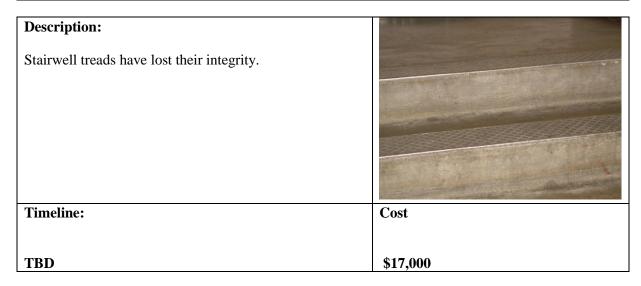

| -                  | •     | 4.   |      |
|--------------------|-------|------|------|
| 1 14               | escri | ntic | m    |
| $\boldsymbol{\nu}$ | -3011 | nut  | ,,,, |

PVC Single ply roof: 10 years-poor

Timeline:

TBD

Cost:

\$250,000