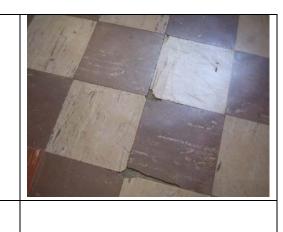

| Description:<br>Existing floor tile contains Asbestos and is in poor<br>condition |           |
|-----------------------------------------------------------------------------------|-----------|
| Timeline:                                                                         | Cost:     |
| TBD                                                                               | \$215,000 |