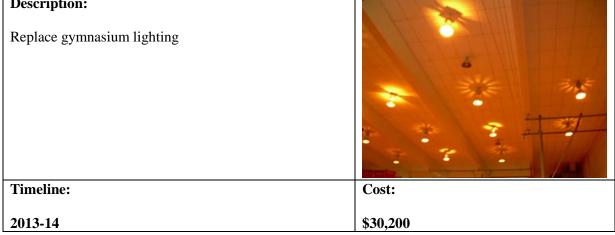

| Timeline: | Cost:     |
|-----------|-----------|
|           |           |
| TBD.      | \$400,000 |

| FAIRVIEW MIL                                                               | <b>JDL</b> E |
|----------------------------------------------------------------------------|--------------|
| <b>Description:</b><br>Auditorium chairs are in poor condition and damaged |              |
| Timeline:                                                                  | Cost:        |
|                                                                            |              |
| TBD                                                                        | \$86,000     |
| Description:<br>Same as previous item                                      |              |
|                                                                            |              |