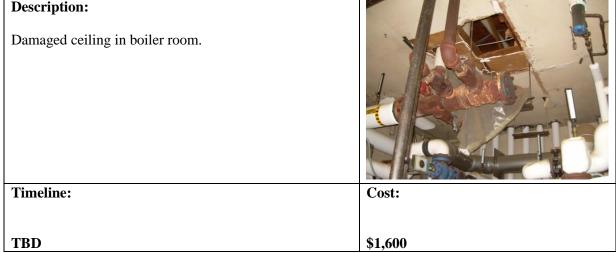

#### HAVENVIEW MIDDLE **Description:** Existing restroom plaster ceiling in poor condition. Timeline: Cost: \$800 **TBD Description:** Existing 12"x12" ceiling tiles are missing and several in poor condition. **Timeline:** Cost: \$150,000 **TBD Description:** Damaged ceiling in boiler room.