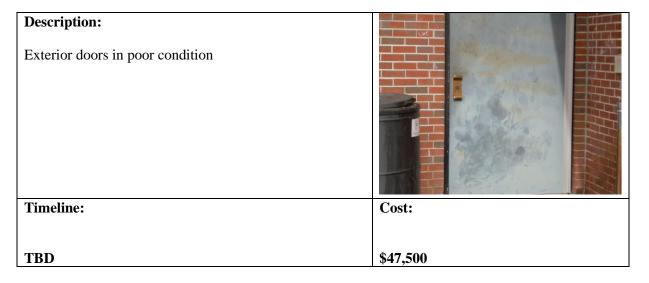

\$5,000

TBD

| Description:  Existing door frames in kitchen are rusting and caulking has lost its integrity creating health department issues. |         |
|----------------------------------------------------------------------------------------------------------------------------------|---------|
| Timeline:                                                                                                                        | Cost:   |
| TBD                                                                                                                              | \$4,700 |
|                                                                                                                                  |         |
| Description: Same as previous.                                                                                                   |         |
| Timeline:                                                                                                                        | Cost:   |
| TBD  Description:  Lay-in ceiling tile is in poor condition.                                                                     | \$      |
| Timeline:                                                                                                                        | Cost:   |
| 1 michie.                                                                                                                        | Coste   |