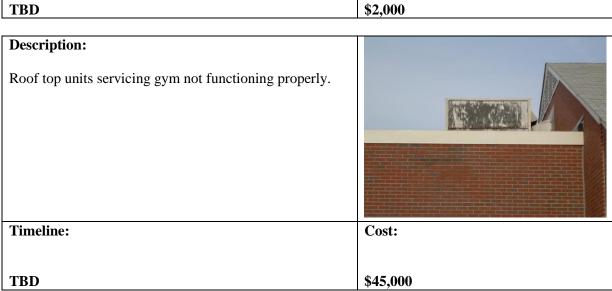

#### HAVENVIEW MIDDLE **Description:** Existing restroom plaster ceiling in poor condition. Timeline: Cost: \$800 **TBD Description:** Existing 12"x12" ceiling tiles are missing and several in poor condition. **Timeline:** Cost: \$150,000 **TBD Description:** Damaged ceiling in boiler room.