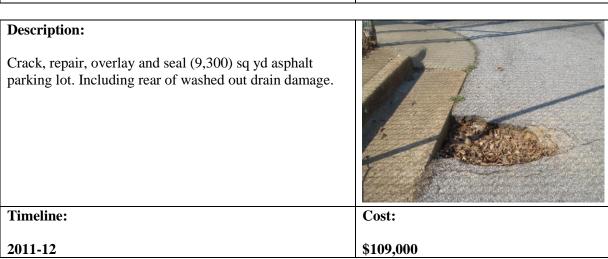

Cost:

\$37,600

**Timeline:** 

2016-17

| Description:                      |           |
|-----------------------------------|-----------|
| Single Ply Roof:<br>10 years-Fair |           |
| Timeline:                         | Cost:     |
| TBD                               | \$202,250 |
|                                   |           |