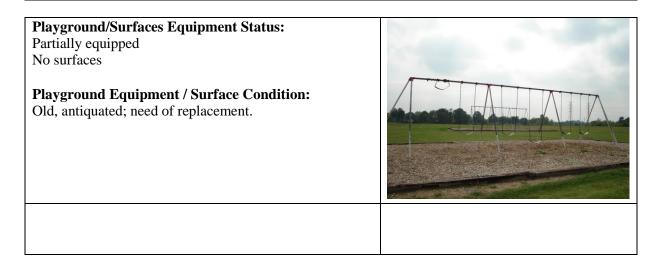

# 2010 FACILITIES ASSESSMENT knight road elementary

| Project Data            |                             |
|-------------------------|-----------------------------|
| Location Code:          | 084                         |
| Address:                | 3237 Knight Road            |
| Year Built:             | 1959                        |
| Grade Configuration:    | K-6                         |
| Student Capacity:       | 640/700                     |
| Ideal Capacity:         | 541                         |
| Student Enrollment:     | 559                         |
| ADA Student Enrollment: | 0                           |
| Size:                   | 20.86 Acres / 35 Classrooms |
| Portables:              | 7                           |
| Building & Additions:   | 59,765 S. F.                |