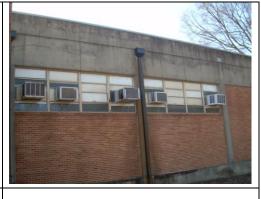

## **Description:**

See previous item.

| <b>Description:</b><br>Window system not operable, rusting and water<br>penetrates during heavy rains. |           |
|--------------------------------------------------------------------------------------------------------|-----------|
| Timeline:                                                                                              | Cost:     |
| TBD                                                                                                    | \$295,000 |