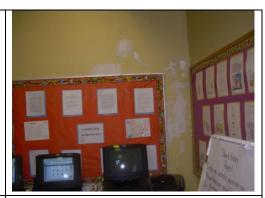

#### **Description:**

Chronic problems with water damaged plaster walls throughout facility, especially in basement or sub-grade rooms.

Timeline: Cost:

TBD \$45,000

| Description:      |  |
|-------------------|--|
| See previous item |  |
|                   |  |