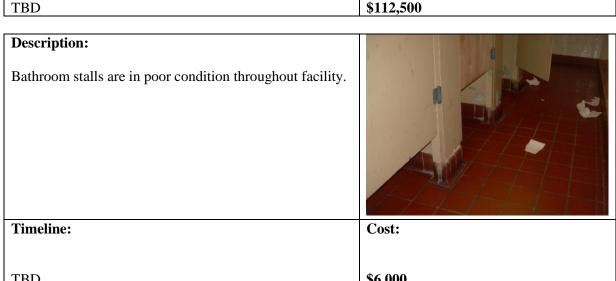

| Description: Asbestos-containing floor tile is in poor condition. |           |  |
|-------------------------------------------------------------------|-----------|--|
| Timeline:                                                         | Cost:     |  |
| TBD                                                               | \$112,500 |  |