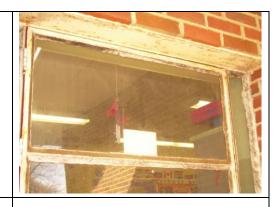

#### **Description:**

Window putty / glazing contain asbestos, windows not working properly and need replacing.

**Timeline:** 

**Cost:** 

**TBD** 

\$375,000