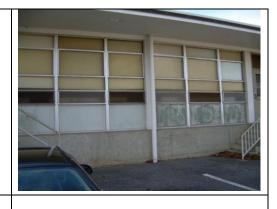

#### **Description:**

Window putty / glazing contain asbestos, windows not working properly and need replacing.

**Timeline:** 

**Cost:** 

**TBD** 

\$375,000