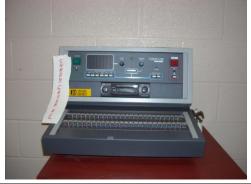

|
| Description:  No A/C in kitchen.                                               | Picture not available |
| Timeline:                                                                      | Cost:                 |
| TBD                                                                            | \$50,000              |

#### Playground/Surfaces Equipment Status:

Fully equipped Has woodchips with crossties border surface



#### **Playground Equipment / Surface Condition:**

Good equipment Poor surface No fence enclosure



#### **Description:**

PVC Single ply roof: 6 years-fair



Timeline:

**TBD** 

**Cost:** 

\$225,000

| -    | •   | . •  |   |
|------|-----|------|---|
| Desc | rin | tion | • |
| DUSU | TIN | uu   |   |

Intercom System:

Dukane 3200

Installation Date: 1993



Timeline: Costs:

TBD \$50,000