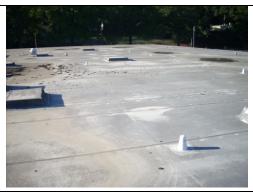

#### **Description:**

PVC Single ply roof: 6 years-fair

Timeline:

**TBD** 

**Cost:** 

\$225,000

| -    | •   | . •  |   |
|------|-----|------|---|
| Desc | rin | tion | • |
| DUSU | TIN | uu   |   |

Intercom System: