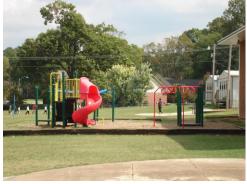

#### Playground/Surfaces Equipment Status:

Fully equipped Has woodchips with crossties border surface

#### **Playground Equipment / Surface Condition:**

Good equipment Poor surface No fence enclosure