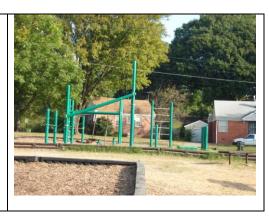

#### **Playground/Surfaces Equipment Status:**

Fully equipped Has surface Woodchips w/heavy plastic border

#### **Playground Equipment / Surface Condition:**

New equipment Good Surface No fence