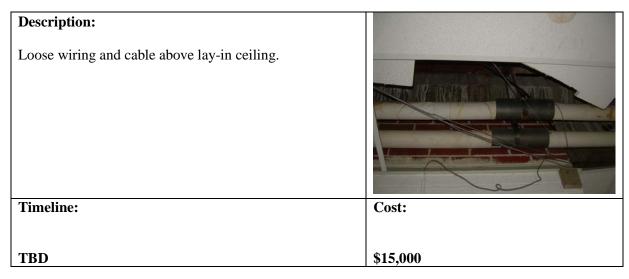

| The second second second |



| Description:                                             |          |
|----------------------------------------------------------|----------|
| Exterior lighting damaged and / or not working properly. |          |
|                                                          |          |
| Timeline:                                                | Cost:    |
|                                                          |          |
| TBD                                                      | \$11,500 |

### 2010 FACILITIES ASSESSMENT westwood high school

| Description:<br>Same a previous item |  |
|--------------------------------------|--|
|                                      |  |



| Description:                                            |         |
|---------------------------------------------------------|---------|
| Water has damaged walls at greenery in foyer of school. |         |
| Timeline:                                               | Cost:   |
| TBD                                                     | \$4,300 |

| Timeline:Cost:TBD\$110,000Description:Image: Cost:Acoustical panels in music room are damagedImage: Cost:Timeline:Cost:TBD\$5,200 | Description:<br>Return grill of heating units are damaged in majority of<br>classrooms. Temperature control for these units not<br>working properly. |                  |
|-----------------------------------------------------------------------------------------------------------------------------------|----------